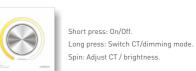

# 4. Key Functions:

\* When powered off, long press the knob for 5 seconds to turn on (off) the key tone.

5. Terminals:

100-240Vac Power Input

DMX Signal Output

2 3 www.ltech.cn