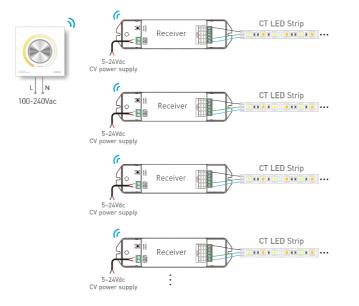

|                |                  |

#### 2. Product Size:







R4-5A/R4-CC Receiver

3. Installation Instruction:





# 4. Key Functions:



\* When powered off, long press the knob for 5 seconds to turn on (off) the key tone.



5. Terminals:

100-240Vac Power Input

DMX Signal Output

2 3 www.ltech.cn

#### 6. Operating Instruction for Receiver:





#### 7. Match / Clear code between knob panel & receivers

Match Code: Short press "ID learning button" on the R4-5A/R4-CC receiver, the running light

keeps on. Then press or spin the knob on the DX62 panel, the buzzer long beep,

match successfully.

Clear Code: Long press "ID learning button" on the R4-5A/R4-CC receiver for 5S, the buzzer

long beep, deactivate the matching successfully.

#### 8. Wireless Wiring:



### 9. DMX Wiring:



# 10. System Connection Diagram:

LTECH



Please refer to the relevant product manual for detailed information.

5 www.ltech-led.com 7 Update Time: 2016.10.21