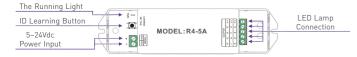

#### R4-5A CV Receiver (receiver is sold separately.

| Input Voltage:   | 5~24Vdc                        | Working Temp.: | -30°C~55°C       |
|------------------|--------------------------------|----------------|------------------|
| Current Load:    | 5A × 4CH Max. 20A              | Dimensions:    | L175×W44×H30(mm) |
| Output Power:    | Max.100W/240W/480W(5V/12V/24V) | Package Size:  | L178×W48×H33(mm) |
| Wireless Signal: | 2.4GHz                         | Weight(G.W.):  | 150g             |

#### 7. Match / Clear code between knob panel & receivers

Match Code: Short press "ID learning button" on the R4-5A/R4-CC receiver, the running light

keeps on. Then press or spin the knob on the DX62 panel, the buzzer long beep,

match successfully.

Clear Code: Long press "ID learning button" on the R4-5A/R4-CC receiver for 5S, the buzzer

long beep, deactivate the matching successfully.