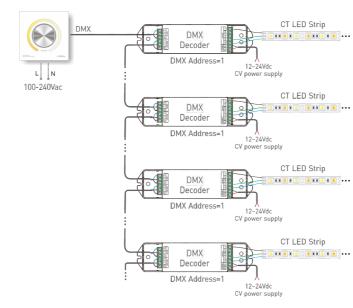

|                  |

#### 2. Product Size:







R4-5A/R4-CC Receiver

3. Installation Instruction:





# 4. Key Functions:



\* When powered off, long press the knob for 5 seconds to turn on (off) the key tone.



5. Terminals:

100-240Vac Power Input

DMX Signal Output

2 3 www.ltech.cn

#### 6. Operating Instruction for Receiver:





#### 7. Match / Clear code between knob panel & receivers

Match Code: Short press "ID learning button" on the R4-5A/R4-CC receiver, the running light

keeps on. Then press or spin the knob on the DX62 panel, the buzzer long beep,

match successfully.

Clear Code: Long press "ID learning button" on the R4-5A/R4-CC receiver for 5S, the buzzer

long beep, deactivate the matching successfully.

#### 8. Wireless Wiring:



### 9. DMX Wiring:



# 10. System Connection Diagram:

LTECH



Please refer to the relevant product manual for detailed information.

5 www.ltech-led.com 7 Update Time: 2016.10.21