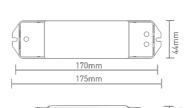

| L175×W44×H30(mm) |
| Output Power:    | Max.100W/240W/480W(5V/12V/24V) | Package Size:  | L178×W48×H33(mm) |
| Wireless Signal: | 2.4GHz                         | Weight(G.W.):  | 150g             |

## R4-CC CC Receiver (receiver is sold separately.)

| Input Voltage:   | 12~48Vdc                   | Working Temp.: | -30°C~55°C       |
|------------------|----------------------------|----------------|------------------|
| Output Voltage:  | 3~46Vdc                    | Dimensions:    | L175×W44×H30(mm) |
| Output Current:  | CC 350/700/1050mA×4CH      | Package Size:  | L178×W48×H33[mm] |
| Output Power:    | 1.05W~48.3W×4CH Max 193.2W | Weight(G.W.):  | 165g             |
| Wireless Signal: | 2.4GHz                     |                |                  |

#### 2. Product Size:







R4-5A/R4-CC Receiver

3. Installation Instruction:





# 4. Key Functions:



\* When powered off, long press the knob for 5 seconds to turn on (off) the key tone.



5. Terminals:

100-240Vac Power Input

DMX Signal Output

2 3 www.ltech.cn

#### 6. Operating Instruction for Receiver:





#### 7. Match / Clear code between knob panel & receivers

Match Code: Short press "ID learning button" on the R4-5A/R4-CC receiver, the running light

keeps on. Then press or spin the knob on the DX62 panel, the buzzer long beep,

match successfully.

Clear Code: Long press "ID learning button" on the R4-5A/R4-CC receiver for 5S, the buzzer

long beep, deactivate the matching successfully.

#### 8. Wireless Wiring:



### 9. DMX Wiring:



# 10. System Connection Diagram:

LTECH



Please refer to