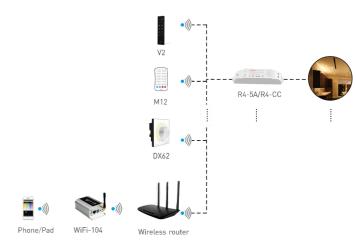

# 10. System Connection Diagram:

LTECH

Please refer to the relevant product manual for detailed information.

5 www.ltech-led.com 7 Update Time: 2016.10.21