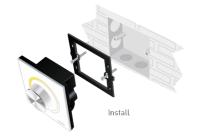

0W/480W(5V/12V/24V) | Package Size:  | L178×W48×H33(mm) |
| Wireless Signal: | 2.4GHz                         | Weight(G.W.):  | 150g             |

## R4-CC CC Receiver (receiver is sold separately.)

| Input Voltage:   | 12~48Vdc                   | Working Temp.: | -30°C~55°C       |
|------------------|----------------------------|----------------|------------------|
| Output Voltage:  | 3~46Vdc                    | Dimensions:    | L175×W44×H30(mm) |
| Output Current:  | CC 350/700/1050mA×4CH      | Package Size:  | L178×W48×H33[mm] |
| Output Power:    | 1.05W~48.3W×4CH Max 193.2W | Weight(G.W.):  | 165g             |
| Wireless Signal: | 2.4GHz                     |                |                  |

#### 2. Product Size:







R4-5A/R4-CC Receiver

3. Installation Instruction:





# 4. Key Functions:



\* When powered off, long press the knob for 5 seconds to turn on (off) the key tone.



5. Terminals:

100-240Vac Power Input

DMX Signal Output

2 3 www.ltech.cn

#### 6. Operating Instruction for Receiver:





#### 7. Match / Clear code between knob panel & receivers

Match Code: Short press "ID learning button" on the R4-5A/R4-CC receiver, the running light

keeps on. Then press or spin the knob on the DX62 panel, the buzzer long beep,

match successfully.

Clear Code: Long press "ID learning button" on the R4-5A/R4-CC receiver for 5S, the buzzer

long beep, deactivate the matching successfully.

#### 8. Wireless Wiring:



### 9. DMX Wiring:



# 10. System Connection Diagram:

LTECH



Please refer to the relevant product manual for detailed information.