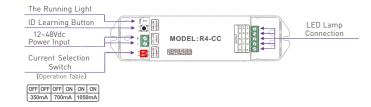

## R4-CC CC Receiver (receiver is sold separately.)

| Input Voltage:   | 12~48Vdc                   | Working Temp.: | -30°C~55°C       |
|------------------|----------------------------|----------------|------------------|
| Output Voltage:  | 3~46Vdc                    | Dimensions:    | L175×W44×H30(mm) |
| Output Current:  | CC 350/700/1050mA×4CH      | Package Size:  | L178×W48×H33[mm] |
| Output Power:    | 1.05W~48.3W×4CH Max 193.2W | Weight(G.W.):  | 165g             |
| Wireless Signal: | 2.4GHz                     |                |                  |

#### 7. Match / Clear code between knob panel & receivers

Match Code: Short press "ID learning button" on the R4-5A/R4-CC receiver, the running light

keeps on. Then press or spin the knob on the DX62 panel, the buzzer long beep,

match successfully.

Clear Code: Long press "ID learning button" on the R4-5A/R4-CC receiver for 5S, the buzzer

long beep, deactivate the matching successfully.