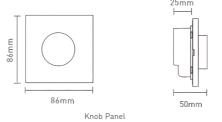

:    | L175×W44×H30(mm) |
| Output Power:    | Max.100W/240W/480W(5V/12V/24V) | Package Size:  | L178×W48×H33(mm) |
| Wireless Signal: | 2.4GHz                         | Weight(G.W.):  | 150g             |

## R4-CC CC Receiver (receiver is sold separately.)

| Input Voltage:   | 12~48Vdc                   | Working Temp.: | -30°C~55°C       |
|------------------|----------------------------|----------------|------------------|
| Output Voltage:  | 3~46Vdc                    | Dimensions:    | L175×W44×H30(mm) |
| Output Current:  | CC 350/700/1050mA×4CH      | Package Size:  | L178×W48×H33[mm] |
| Output Power:    | 1.05W~48.3W×4CH Max 193.2W | Weight(G.W.):  | 165g             |
| Wireless Signal: | 2.4GHz                     |                |                  |

#### 2. Product Size:







R4-5A/R4-CC Receiver

3. Installation Instruction:





# 4. Key Functions:



\* When powered off, long press the knob for 5 seconds to turn on (off) the key tone.



5. Terminals:

100-240Vac Power Input

DMX Signal Output

2 3 www.ltech.cn

#### 6. Operating Instruction for Receiver:





#### 7. Match / Clear code between knob panel & receivers

Match Code: Short press "ID learning button" on the R4-5A/R4-CC receiver, the running light

keeps on. Then press or spin the knob on the DX62 panel, the buzzer long beep,

match successfully.

Clear Code: Long press "ID learning button" on the R4-5A/R4-CC receiver for 5S, the buzzer

long beep, deactivate the matching successfully.

#### 8. Wireless Wiring:



### 9. DMX Wiring:



# 10. System Connection Diagram:

LTECH



Please refer