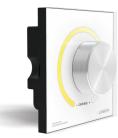

# FC CE PROHS (warranty) (Sogoo) 1200

| X62    | Color | Temperature | Knob | Pane |
|--------|-------|-------------|------|------|
| ,,,,,, |       |             |      |      |

| Input Voltage: | 100~240Vac        | Dimensions:   | L86×W86×H50(mm)   |
|----------------|-------------------|---------------|-------------------|
| Output Signal: | RF 2.4GHz, DMX512 | Package Size: | L106×W106×H60(mm) |
| Working Temp.: | -30°C~55°C        | Weight(G.W.): | 235g              |