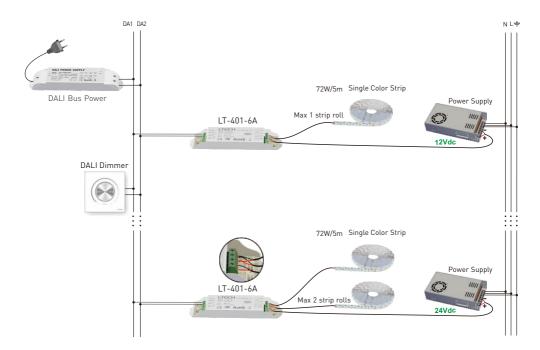

### System Connection Diagram:

# Connections

12V lamp connected, loads 0~72W(12V). 24V lamp connected, loads 0~144W(24V).