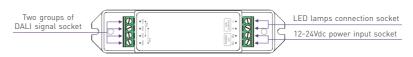

## DALI LED Dimming Driver

0-72W...144W 12-24Vdc

- Dimming interface: DALI.
- PWM digital dimming, standard DALI logarithmic dimming curve.
- Dimming range: 0~100%, LED start at 0.1% possible.
- Max. current output: 6A.
- Full protective plastic housing.
- DALI bus standard: IEC62386.
- Suitable for indoor environments.









#### Main Characteristics

Dimming Interface: DALI (IEC62386) Input Voltage:

12~24Vdc

Output Voltage: 12~24Vdc Output 6A×1CH

Max. Output Power: 0-72W...144W Dimming Range: 0~100%, LED start at 0.1% possible

Working Temperature: -30℃~55℃

Product Size: L135×W30×H20(mm) Package Size: L140×W34×H23(mm)

65g Weight(G.W.):

#### **Dimensions**





### System Connection Diagram:



# Connections











12V lamp connected, loads 0~72W(12V). 24V lamp connected, loads 0~144W(24V).