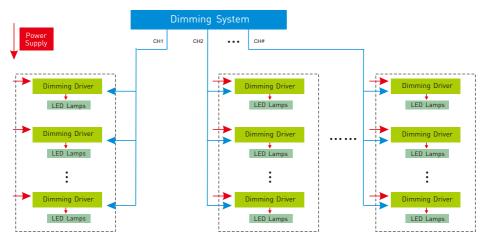

## DALI LED Dimming Driver

0-72W...144W 12-24Vdc

- Dimming interface: DALI.
- PWM digital dimming, standard DALI logarithmic dimming curve.
- Dimming range: 0~100%, LED start at 0.1% possible.
- Max. current output: 6A.
- Full protective plastic housing.
- DALI bus standard: IEC62386.
- Suitable for indoor environments.









#### Main Characteristics

Dimming Interface: DALI (IEC62386) Input Voltage:

12~24Vdc

Output Voltage: 12~24Vdc Output 6A×1CH

Max. Output Power: 0-72W...144W Dimming Range: 0~100%, LED start at 0.1% possible

Working Temperature: -30℃~55℃

Product Size: L135×W30×H20(mm) Package Size: L140×W34×H23(mm)

65g Weight(G.W.):

#### **Dimensions**





### System Connection Diagram:



# Connections











12V lamp connected, loads 0~72W(12V). 24V lamp connected, loads 0~144W(24V).