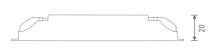

Working Temperature: -30℃~55℃

Product Size: L135×W30×H20(mm) Package Size: L140×W34×H23(mm)

65g Weight(G.W.):

#### **Dimensions**