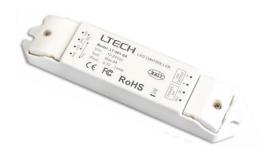

## DALI LED Dimming Driver

0-72W...144W 12-24Vdc

- Dimming interface: DALI.
- PWM digital dimming, standard DALI logarithmic dimming curve.
- Dimming range: 0~100%, LED start at 0.1% possible.
- Max. current output: 6A.
- Full protective plastic housing.
- DALI bus standard: IEC62386.
- Suitable for indoor environments.

#### Main Characteristics

Dimming Interface: DALI (IEC62386) Input Voltage:

12~24Vdc

Output Voltage: 12~24Vdc Output 6A×1CH

Max. Output Power: 0-72W...144W Dimming Range: 0~100%, LED start at 0.1% possible

Working Temperature: -30℃~55℃

Product Size: L135×W30×H20(mm) Package Size: L140×W34×H23(mm)

65g Weight(G.W.):