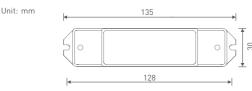

Working Temperature: -30℃~55℃

Product Size: L135×W30×H20(mm) Package Size: L140×W34×H23(mm)

65g Weight(G.W.):

#### **Dimensions**